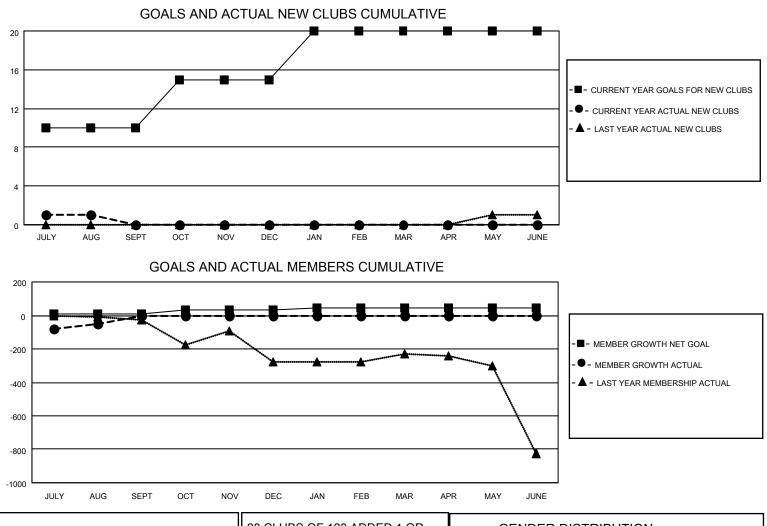

## LOCATION INDIA

District 3232F1

Results as of: 8/31/2023

|                       | Club          | s         |               |                       | Men                    | nbers                   |                                                    |
|-----------------------|---------------|-----------|---------------|-----------------------|------------------------|-------------------------|----------------------------------------------------|
| RESULTS FOR 2023-2024 |               |           |               | RESULTS FOR 2023-2024 |                        |                         |                                                    |
| QUARTER               | NEW CLUB GOAL | NEW CLUBS | DROPPED CLUBS | QUARTER               | BER GROWTH NET<br>GOAL | MEMBER GROWTH<br>ACTUAL | DROPPED<br>MEMBERS ACTUAL<br>(including transfers) |
| JULY/AUG/SEPT         | 10            | 1         | 2             | JULY/AUG/SEPT         | 10                     | 121                     | 146                                                |
| OCT/NOV/DEC           | 5             | 0         | 0             | OCT/NOV/DEC           | 25                     | 0                       | 0                                                  |
| JAN/FEB/MAR           | 5             | 0         | 0             | JAN/FEB/MAR           | 10                     | 0                       | 0                                                  |
| APR/MAY/JUNE          | 0             | 0         | 0             | APR/MAY/JUNE          | 0                      | 0                       | 0                                                  |